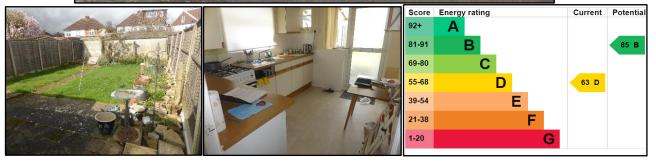

01932 859898 <u>FREE</u> NO OBLIGATION VALUATION <u>www.edwardbarclay.net</u>

| HALLWAY:        | Radiator, airing cupboard housing hot water tank with slatted shelf                                                                  |
|-----------------|--------------------------------------------------------------------------------------------------------------------------------------|
|                 | above, further storage cupboard above.                                                                                               |
| LOUNGE          | 15'3'' x 10'8'' Upvc double glazed patio doors leading to the rear garden, power points, telecom point, TV aerial point, radiator.   |
| KIITCHEN/       |                                                                                                                                      |
| BREAKFAST:      | 10'4" x 8'5" (including depth of units), Side aspect double glazed                                                                   |
|                 | window, with further rear aspect single glazed windows, eye, and base                                                                |
|                 | level units, stainless steel sink/drainer, space for a gas cooker, space for a                                                       |
|                 | fridge, power points door leading to:                                                                                                |
|                 |                                                                                                                                      |
| LEAN TO:        | Space and plumbing for a washing machine, space for a freezer, power                                                                 |
|                 | points, radiator, doors leading to the rear garden.                                                                                  |
|                 |                                                                                                                                      |
| BEDROOM 1:      | 14'3'' x 11'11'' Front aspect double glazed bay window, power points, radiator.                                                      |
| BEDROOM 2:      | 10'10" x 8'5" Side aspect double glazed window, power points,                                                                        |
|                 | inset into vanity unit with storage underneath.                                                                                      |
| BEDROOM 3:      | 10'6'' x 7'3''Front aspect double glazed window radiator, power points, radiator.                                                    |
| BATHROOM:       | Panel enclosed bath with shower mixer tap, wash hand basin set on a vanity unit with storage underneath, part tiled walls, radiator. |
| <u>SEPARATE</u> |                                                                                                                                      |
| TOILET:         | Side aspect window, white toilet                                                                                                     |
|                 |                                                                                                                                      |
| FRONT:          | Mainly laid to lawn with access via gate to the rear garden.                                                                         |
|                 |                                                                                                                                      |
| <u>REAR:</u>    | Patio area, mainly laid to lawn enclosed by panel fencing with a storage building at the bottom of the garden.                       |